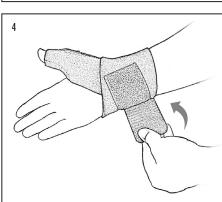

## Warnings and Instructions: Review carefully, proper application is required

**Warning:** This device will not prevent or eliminate risk of injury. Do Not Overtighten. If swelling, pain, skin irritation, or an unusual reaction occurs, discontinue use immediately and consult your medical professional. This device should not be worn by persons with known allergies to neoprene. Care: Hand wash using mild soap. Rinse thoroughly. Air dry only. Do not tumble dry.