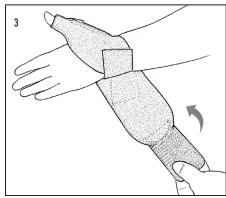

## Warnings and Instructions: Review carefully, proper application is required

**Warning:** This device will not prevent or eliminate risk of injury. Do Not Overtighten. If swelling, pain, skin irritation, or an unusual reaction occurs, discontinue use immediately and consult your medical professional. This device should not be worn by persons with known allergies to neoprene. Care: Hand wash using mild soap. Rinse thoroughly. Air dry only. Do not tumble dry.