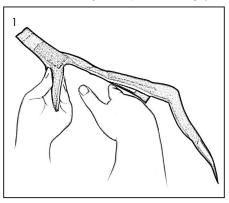

## Modabber<sup>tm</sup> Thumb

## Warnings and Instructions: Review carefully, proper application is required

**Warning:** This device will not prevent or eliminate risk of injury. Do Not Overtighten. If swelling, pain, skin irritation, or an unusual reaction occurs, discontinue use immediately and consult your medical professional. This device should not be worn by persons with known allergies to neoprene. Care: Hand wash using mild soap. Rinse thoroughly. Air dry only. Do not tumble dry.