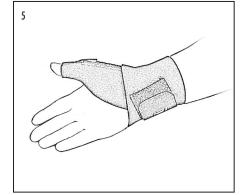

## Modabber<sup>tm</sup> Thumb

## Warnings and Instructions: Review carefully, proper application is required

**Warning:** This device will not prevent or eliminate risk of injury. Do Not Overtighten. If swelling, pain, skin irritation, or an unusual reaction occurs, discontinue use immediately and consult your medical professional. This device should not be worn by persons with known allergies to neoprene. Care: Hand wash using mild soap. Rinse thoroughly. Air dry only. Do not tumble dry.