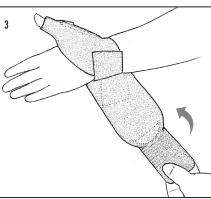

## Warnings and Instructions: Review carefully, proper application is required

**Warning:** This device will not prevent or eliminate risk of injury. Do Not Overtighten. If swelling, pain, skin irritation, or an unusual reaction occurs, discontinue use immediately and consult your medical professional. This device should not be worn by persons with known allergies to neoprene. Care: Hand wash using mild soap. Rinse thoroughly. Air dry only. Do not tumble dry.