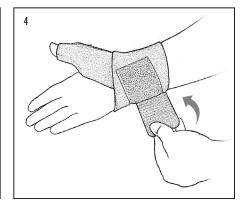

## Warnings and Instructions: Review carefully, proper application is required

**Warning:** This device will not prevent or eliminate risk of injury. Do Not Overtighten. If swelling, pain, skin irritation, or an unusual reaction occurs, discontinue use immediately and consult your medical professional. This device should not be worn by persons with known allergies to neoprene. Care: Hand wash using mild soap. Rinse thoroughly. Air dry only. Do not tumble dry.