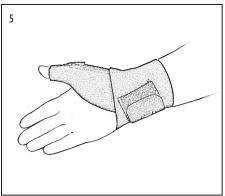

## Warnings and Instructions: Review carefully, proper application is required

**Warning:** This device will not prevent or eliminate risk of injury. Do Not Overtighten. If swelling, pain, skin irritation, or an unusual reaction occurs, discontinue use immediately and consult your medical professional. This device should not be worn by persons with known allergies to neoprene. Care: Hand wash using mild soap. Rinse thoroughly. Air dry only. Do not tumble dry.