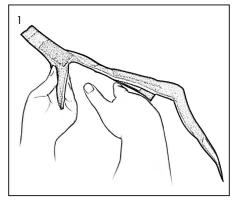

## Warnings and Instructions: Review carefully, proper application is required

**Warning:** This device will not prevent or eliminate risk of injury. Do Not Overtighten. If swelling, pain, skin irritation, or an unusual reaction occurs, discontinue use immediately and consult your medical professional. This device should not be worn by persons with known allergies to neoprene. Care: Hand wash using mild soap. Rinse thoroughly. Air dry only. Do not tumble dry.