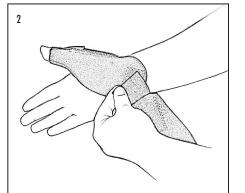

## Warnings and Instructions: Review carefully, proper application is required

**Warning:** This device will not prevent or eliminate risk of injury. Do Not Overtighten. If swelling, pain, skin irritation, or an unusual reaction occurs, discontinue use immediately and consult your medical professional. This device should not be worn by persons with known allergies to neoprene. Care: Hand wash using mild soap. Rinse thoroughly. Air dry only. Do not tumble dry.