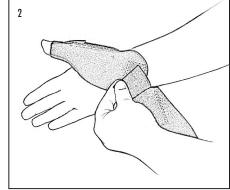

## Modabber<sup>tm</sup> Thumb

## Warnings and Instructions: Review carefully, proper application is required

**Warning:** This device will not prevent or eliminate risk of injury. Do Not Overtighten. If swelling, pain, skin irritation, or an unusual reaction occurs, discontinue use immediately and consult your medical professional. This device should not be worn by persons with known allergies to neoprene. Care: Hand wash using mild soap. Rinse thoroughly. Air dry only. Do not tumble dry.